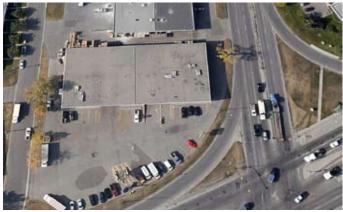

### **PROPERTY HIGHLIGHTS**

- Direct exposure to Barlow Trail and 61 Avenue.
- Excellent signage opportunities available.
- Flexible loading with both drive-in and dock.
- High traffic flow location across the street from retail centre (Tim Horton's, Staples, etc.).
- Lots of on-site parking.
- Available immediately.