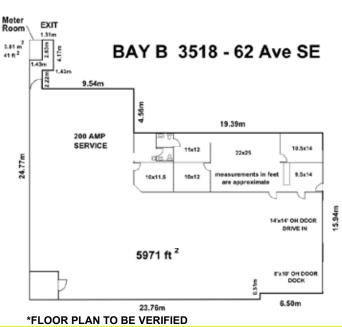

### **PROPERTY DETAILS**

**BUILDING SIZE:** ±5,971 sq.ft. **NET RENT:** \$10.00 psf **OPERATING COSTS:** \$3.75 psf

**LOADING:** Dock and Drive-in Doors

**CEILING:**  $\pm 18'$  (TBV)

**ZONING:** I-G (Industrial General)

POWER: 200 amp (TBV)