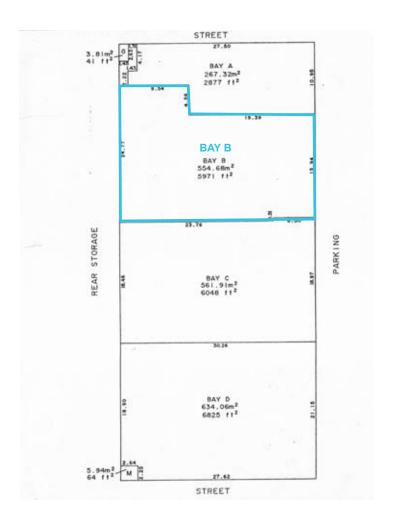

### **PROPERTY DETAILS**

**BUILDING SIZE:** ±5,971 sq.ft. **NET RENT:** \$10.00 psf **OPERATING COSTS:** \$3.75 psf

**LOADING:** Dock and Drive-in Doors

**CEILING:**  $\pm 18'$  (TBV)

**ZONING:** I-G (Industrial General)