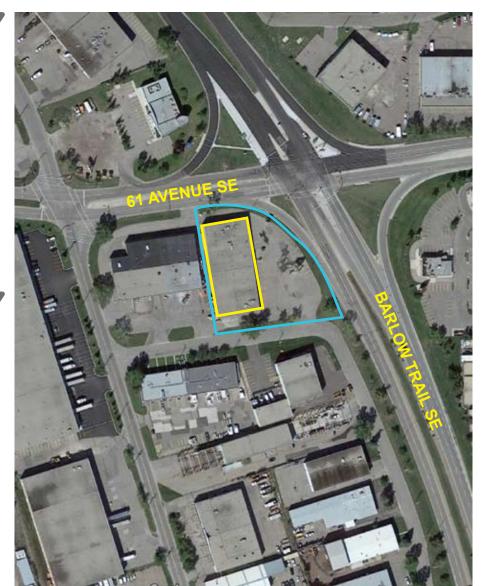

### **PROPERTY HIGHLIGHTS**

- Direct exposure to Barlow Trail and 61 Avenue.
- Excellent signage opportunities available.
- Flexible loading with both drive-in and dock.
- High traffic flow location across the street from retail centre (Tim Horton's, Staples, etc.).
- Lots of on-site parking.
- Available immediately.